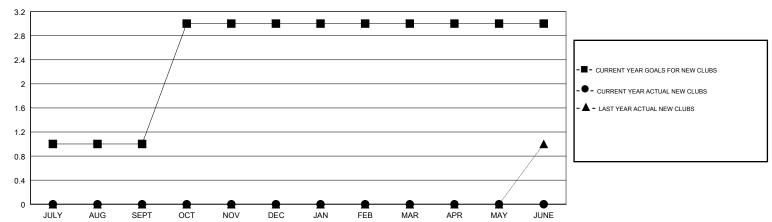

### GOALS AND ACTUAL NEW CLUBS CUMULATIVE

## **LOCATION CALIFORNIA**

**GMT CA** 

| Clubs                 |               |           |               | Members               |                           |                         |                                              |
|-----------------------|---------------|-----------|---------------|-----------------------|---------------------------|-------------------------|----------------------------------------------|
| RESULTS FOR 2018-2019 |               |           |               | RESULTS FOR 2018-2019 |                           |                         |                                              |
| QUARTER               | NEW CLUB GOAL | NEW CLUBS | DROPPED CLUBS | QUARTER               | MEMBER GROWTH NET<br>GOAL | MEMBER GROWTH<br>ACTUAL | DROPPED MEMBERS ACTUAL (including transfers) |
| JULY/AUG/SEPT         | 1             | 0         | 0             | JULY/AUG/SEPT         | 5                         | 30                      | 32                                           |
| OCT/NOV/DEC           | 2             | 0         | 1             | OCT/NOV/DEC           | 65                        | 35                      | 45                                           |
| JAN/FEB/MAR           | 0             | 0         | 0             | JAN/FEB/MAR           | 10                        | 37                      | 30                                           |
| APR/MAY/JUNE          | 0             | 0         | 0             | APR/MAY/JUNE          | 5                         | 0                       | 0                                            |