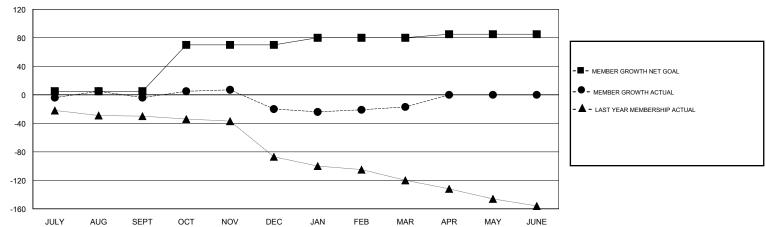

## GOALS AND ACTUAL MEMBERS CUMULATIVE

| DROPPED CLUBS: 1  DROPPED MEMBERS |     | 26 CLUBS OF 45 ADDED 1 OR MORE<br>NEW MEMBERS | GENDER DISTRIBUTION  MALE 506 (53.21%)  FEMALE 445 (46.79%)  Women Percentage Fiscal Year Goal: 50% |     |
|-----------------------------------|-----|-----------------------------------------------|-----------------------------------------------------------------------------------------------------|-----|
| DECEASED                          | 12  | CLICK HERE FOR CUMULATIVE                     | TOTAL FAMILY UNIT MEMBERS                                                                           | 234 |
| CLUB CANCELLED                    | 17  | MEMBERSHIP DATA                               |                                                                                                     | 110 |
| OTHER                             | 78  |                                               | FAMILY MEMBERS PAYING HALF DUES                                                                     | 119 |
| TOTAL                             | 107 |                                               |                                                                                                     |     |

## **LOCATION CALIFORNIA**

**GMT CA** 

| Clubs                 |               |           |               | Members               |                           |                         |                                              |
|-----------------------|---------------|-----------|---------------|-----------------------|---------------------------|-------------------------|----------------------------------------------|
| RESULTS FOR 2018-2019 |               |           |               | RESULTS FOR 2018-2019 |                           |                         |                                              |
| QUARTER               | NEW CLUB GOAL | NEW CLUBS | DROPPED CLUBS | QUARTER               | MEMBER GROWTH NET<br>GOAL | MEMBER GROWTH<br>ACTUAL | DROPPED MEMBERS ACTUAL (including transfers) |
| JULY/AUG/SEPT         | 1             | 0         | 0             | JULY/AUG/SEPT         | 5                         | 30                      | 32                                           |
| OCT/NOV/DEC           | 2             | 0         | 1             | OCT/NOV/DEC           | 65                        | 35                      | 45                                           |
| JAN/FEB/MAR           | 0             | 0         | 0             | JAN/FEB/MAR           | 10                        | 37                      | 30                                           |
| APR/MAY/JUNE          | 0             | 0         | 0             | APR/MAY/JUNE          | 5                         | 0                       | 0                                            |